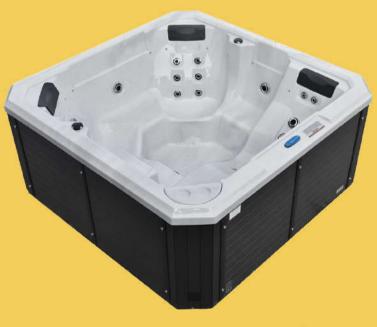

## PLATINUM PLUG-IN

Insulation

One Lounger **Five Seats** 

Jets

21 Premium **LED Lights** 

## **FEATURES**

- 1 x Lounger
- 5 x Seats and 1 x High Seat/Internal Step
- Automatic Ozone Sanitation **System**
- Multiple Layers of Insulation
- Premium LED Package 20 Waterline Lights + 1 Flood Light
- 1x 2 Speed Pump
- A Complete ABS Base