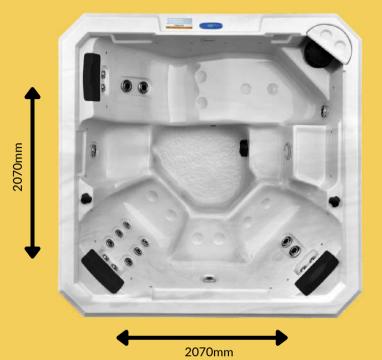

## **SPECIFICATIONS**

2070 x 2070 x 900mm **Dimensions:** 

1150L Water Capacity: **Dry Weight:** 285kgs

Jets: 19

**Heater:** 2kW Heater

Pump: 1 x 2 Speed Pump Exterior Material: ABS Wood/Plastic

**Shell Material:** Acrylic - Made in USA