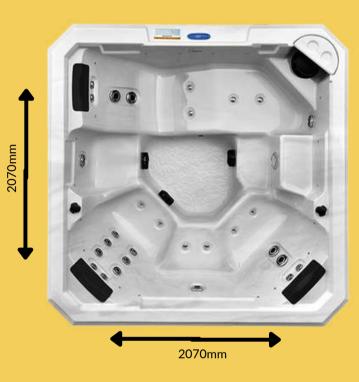

## **FEATURES**

- 1 x Lounger
- 5 x Seats and 1 x High Seat/Internal Step
- Ozone Sanitation System
- 4 Layers of Insulation
- Premium LED Package 20 Waterline Lights + 1 Flood Light
- Hydromassage Whirlpool Pump
- **Circulation Pump**
- A Complete ABS Base

## **SPECIFICATIONS**

00 Happy

**Dimensions:** Water Capacity: **Dry Weight:** Jets: Heater: Pump:

**Shell Material:** Filter: Includes: Warranty:

**Power:** 

2070 x 2070 x 900mm 1150L 300kgs 29 **3kW Heater** 1 x Hydromassage Whirlpool Pump **Circulation Pump** Exterior Material: ABS Wood/Plastic Acrylic - Made in USA 1 x Filter Cartridge Lockable Cover + Filter 5 Years Shell + 2 Years **All Components** 