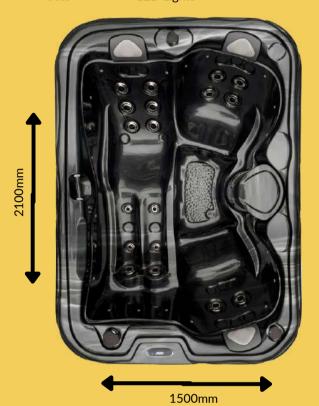

## **SPECIFICATIONS**

2100 x 1500 x 780mm **Dimensions:** 

800L **Water Capacity:** 210kgs **Dry Weight:** 

18 Jets:

2kW Heater **Heater:** 

Pump: 1 x 2 Speed Pump Exterior Material: ABS Wood/Plastic

**Shell Material:** Acrylic - Made in USA