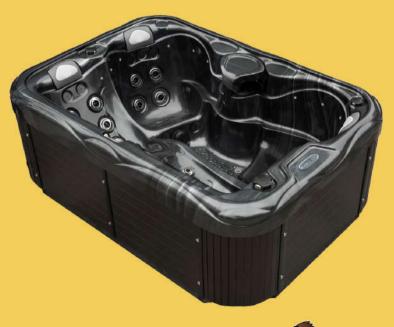

## **FEATURES**

- 1 x Lounger
- 2 x Seats
- Ozone Sanitation System
- 2 Layers of Insulation
- Premium LED Package 20 Waterline Lights + 1 Flood Light
- 2 Speed Pump Heats on Low Speed, Massage on High Speed
- A Complete ABS Base