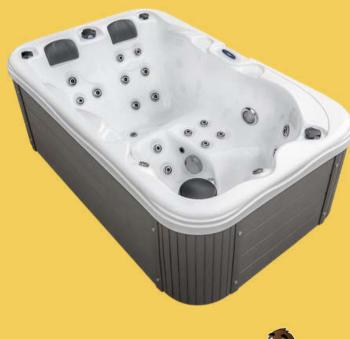

## **FEATURES**

- Compact
- Seats 2-3 People
- Ozone Sanitation System
- 2 Layers of Insulation
- 1 Flood Light
- 2 Speed Pump Heats on Low Speed, Massage on High Speed
- A Complete ABS Base