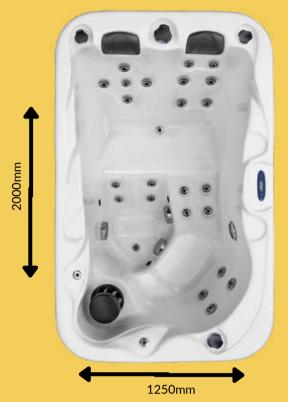

## **SPECIFICATIONS**

| Dimensions:               | 2000 x 1250 x 720mm     |
|---------------------------|-------------------------|
| Water Capacity:           | 700L                    |
| Dry Weight:               | 180kgs                  |
| Jets:                     | 23                      |
| Heater:                   | 2kW Heater              |
| Pump:                     | 1 x 2 Speed Pump        |
| <b>Exterior Material:</b> | ABS Wood/Plastic        |
| Shell Material:           | Acrylic - Made in USA   |
| Filter:                   | 1 x Filter Cartridge    |
| Includes:                 | Lockable Cover + Filter |
| Warranty:                 | 5 Years Shell + 2 Years |
|                           | All Components          |
| Power:                    | 15amp                   |